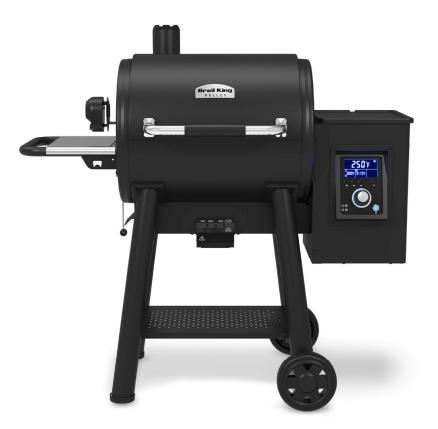

# 2019

## Smoke Pellet 500 Pro

495051

### **COOKING SYSTEM**

- 500 sq. in. primary cooking surface
- · Heavy duty cast iron cooking grids
- 2 electronic meat probes
- Equipped with a powerful solid core auger

#### **D**ESIGN AND **S**TYLING

- Large diameter lid handle
- 22 lbs hopper capacity
- WiFi enabled digital interface provides enhanced PID temperature control
- Bottle opener
- 8" crack proof wheels and 2 heavy duty leg levellers

#### DURABILITY

- Grill body constructed from 2 mm gauge steel
- Quality high heat paint Dragon Black

#### WARRANTY

- 5 years on steel cookbox
- 2 years on remaining parts and paint

Heavy Duty Cast Iron Cooking Grids